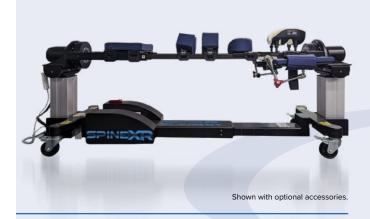

# **SpineXR Table**

Easy C-arm access

**Motorized rotation** 

**Unmatched stability** 

Lightweight and easy to move

Motorized table length

Made in the USA

An Affordable and Versatile Option

#### **Features**

- Motorized adjustable table length **88"-102"** (fits 4'8" to 6'6" patient)
- Carbon fiber patient support rails (compatible with other brand table accessories)
- 4 Swivel, total-lock castors, 5"
- Audible message on power-up indicating table is ready to use and to lock castors
- Hand control for Height, Trendelenburg and Lateral Rotation
- Table length adjustment on safetycovered switch located on table base
- Emergency stop
- · Removable power cord
- Illuminated power switch

## **Specifications**

• 500 lb Weight Limit

• Table Dimensions: 88"-102"L x 29.5"W

• **Power:** 120V/15A/60Hz

• Height Adjustment: 30.5"-50.5"

Trendelenberg: +/- 12°
Table Weight: 880 lbs