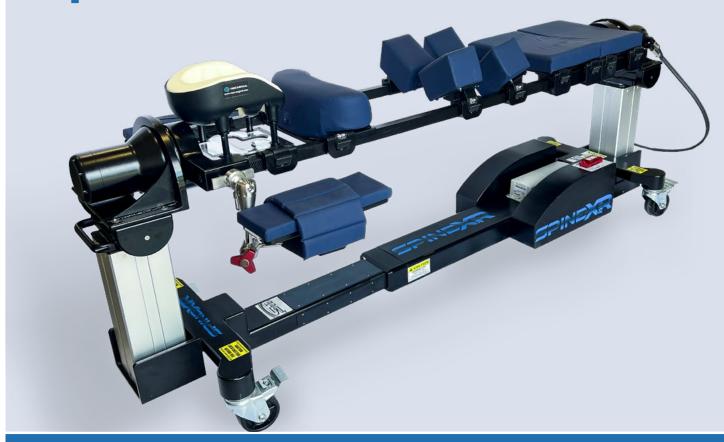

## **Optional Accessories**

- Carbon Fiber Top
- Electric Floor Locks
- Cervical Traction

Adjustable Prone Patient Supports

Adjustable Foot Rest

Adjustable Headrest

6" Side Rail

Adjustable Arm Board

Disposable Headrest Comfort Liners

**Heel Supports** 

Shin Supports

Disposable Pad Covers (standard or comfort)